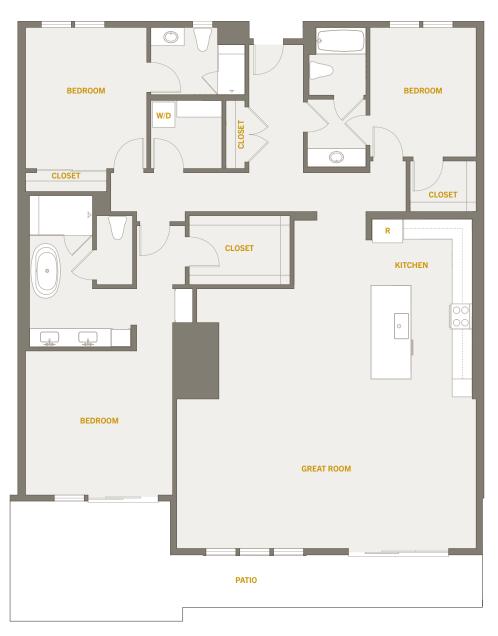

Residence

215

**3** Bedrooms **3** Bathrooms

~2230 Sq. Ft.

\*The floor plan shown is for reference purposes only and may not represent the exact layout of a specific residence. For example, the actual floor plan layout may be a reverse layout or may have slight variations from what is depicted on this plan. Please check with a sales representative to confirm the floor plan of a specific residence.